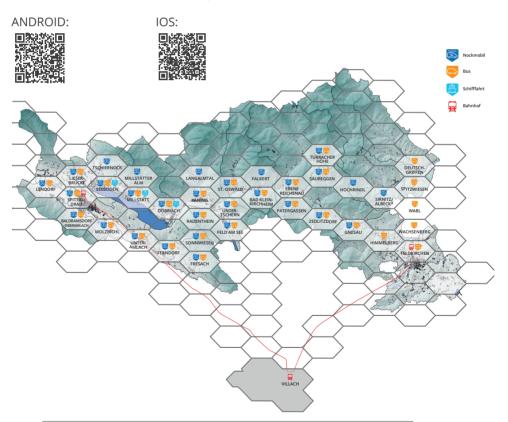

# NOCKMOBIL WINTER

**Dates:** 1 November 2024 to 30 April 2025, Mon-Sun from 08.00 to 20.00 hrs With the Nockmobil you are in the region Millstätter See - Bad Kleinkirchheim Nockberge and inexpensive when travelling.

Within the Millstätter See adventure area - up to 20 km

**Costs:** Adults with MIC € 3,00 | Children under 6 years with MIC free

Prices up to max. 20 km or 4 zones see zone map.

**Contact:** T: +43 (0) 123 500 444 24 | www.nockmobil.at/en